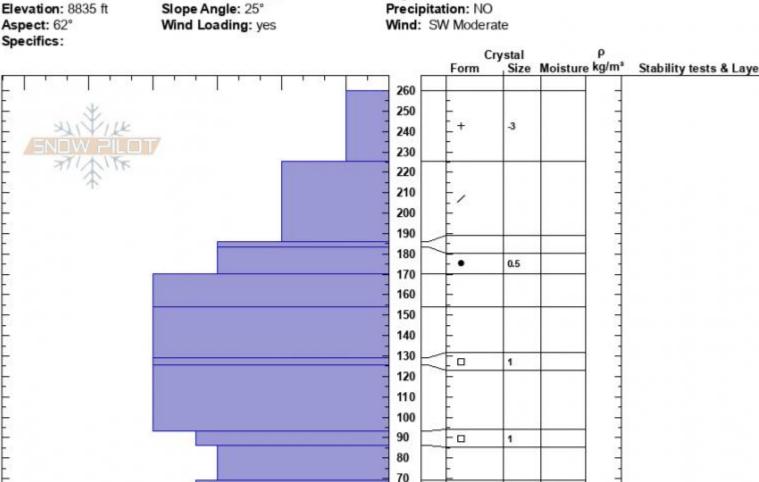

Beehive West Wall Pit

Madison Range-N

Jackson Krause 04/02/2023 - 1:00pm

Co-ord: 45.33172N, -111.39555W

Slope Angle: 25°

Stability: Air Temperature: Sky Cover: BKN

HS:260

Layer Notes:

Precipitation: NO

60 50

2-2.5

We dug a pit to the ground (260cm) on the west wall in Beehive Basin to target observations for the Deep Slab problem. Attached is a SnowPilot graph of the layers, hardness, and grain identification. We performed a PST but did not get any results on the deeper facet layer, possibly due to the column not being fully isolated in the 260cm pit.